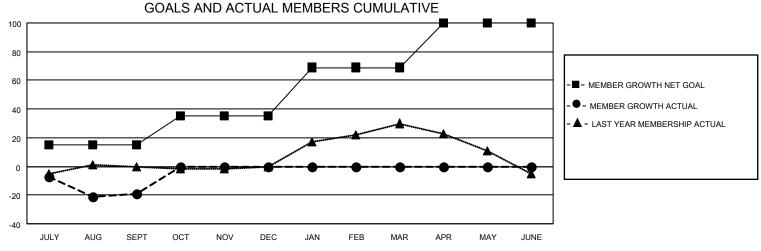

## MONTHLY MEMBERSHIP PROGRESS REPORT

LOCATION MAINE District 41 Results as of: 9/30/2022

| Clubs                 |               |           |               | Members               |                        |                         |                                                    |
|-----------------------|---------------|-----------|---------------|-----------------------|------------------------|-------------------------|----------------------------------------------------|
| RESULTS FOR 2022-2023 |               |           |               | RESULTS FOR 2022-2023 |                        |                         |                                                    |
| QUARTER               | NEW CLUB GOAL | NEW CLUBS | DROPPED CLUBS | QUARTER MEME          | BER GROWTH NET<br>GOAL | MEMBER GROWTH<br>ACTUAL | DROPPED<br>MEMBERS ACTUAL<br>(including transfers) |
| JULY/AUG/SEPT         | 0             | 0         | 0             | JULY/AUG/SEPT         | 15                     | 32                      | 47                                                 |
| OCT/NOV/DEC           | 0             | 0         | 0             | OCT/NOV/DEC           | 20                     | 0                       | 0                                                  |
| JAN/FEB/MAR           | 0             | 0         | 0             | JAN/FEB/MAR           | 34                     | 0                       | 0                                                  |
| APR/MAY/JUNE          | 0             | 0         | 0             | APR/MAY/JUNE          | 31                     | 0                       | 0                                                  |